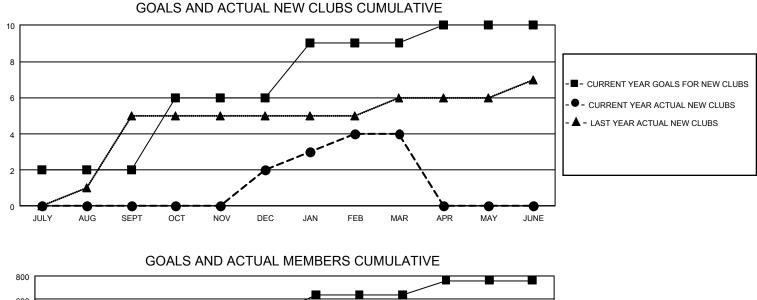

## GAT MONTHLY MEMBERSHIP PROGRESS REPORT

GMT Constitutional Area 5 - E, Group P

REPORT DOES NOT INCLUDE CLUBS IN UNDISTRICTED AREAS.

| Clubs         |               |             |               | Members               |                        |                         |                                                    |  |
|---------------|---------------|-------------|---------------|-----------------------|------------------------|-------------------------|----------------------------------------------------|--|
|               | RESULTS FOR   | R 2020-2021 |               | RESULTS FOR 2020-2021 |                        |                         |                                                    |  |
| QUARTER       | NEW CLUB GOAL | NEW CLUBS   | DROPPED CLUBS | QUARTER MEME          | BER GROWTH NET<br>GOAL | MEMBER GROWTH<br>ACTUAL | DROPPED<br>MEMBERS ACTUAL<br>(including transfers) |  |
| JULY/AUG/SEPT | 6             | 0           | 2             | JULY/AUG/SEPT         | 230                    | 255                     | 115                                                |  |
| OCT/NOV/DEC   | 12            | 2           | 0             | OCT/NOV/DEC           | 240                    | 406                     | 324                                                |  |
| JAN/FEB/MAR   | 9             | 2           | 3             | JAN/FEB/MAR           | 170                    | 212                     | 92                                                 |  |
| APR/MAY/JUNE  | 3             | 0           | 0             | APR/MAY/JUNE          | 120                    | 0                       | 0                                                  |  |