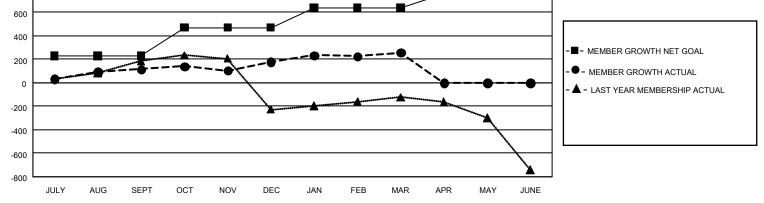

## GAT MONTHLY MEMBERSHIP PROGRESS REPORT

GMT Constitutional Area 5 - E, Group P

REPORT DOES NOT INCLUDE CLUBS IN UNDISTRICTED AREAS.

| Clubs         |               |             |               | Members               |                        |                         |                                                    |  |
|---------------|---------------|-------------|---------------|-----------------------|------------------------|-------------------------|----------------------------------------------------|--|
|               | RESULTS FOR   | R 2020-2021 |               | RESULTS FOR 2020-2021 |                        |                         |                                                    |  |
| QUARTER       | NEW CLUB GOAL | NEW CLUBS   | DROPPED CLUBS | QUARTER MEME          | BER GROWTH NET<br>GOAL | MEMBER GROWTH<br>ACTUAL | DROPPED<br>MEMBERS ACTUAL<br>(including transfers) |  |
| JULY/AUG/SEPT | 6             | 0           | 2             | JULY/AUG/SEPT         | 230                    | 255                     | 115                                                |  |
| OCT/NOV/DEC   | 12            | 2           | 0             | OCT/NOV/DEC           | 240                    | 406                     | 324                                                |  |
| JAN/FEB/MAR   | 9             | 2           | 3             | JAN/FEB/MAR           | 170                    | 212                     | 92                                                 |  |
| APR/MAY/JUNE  | 3             | 0           | 0             | APR/MAY/JUNE          | 120                    | 0                       | 0                                                  |  |